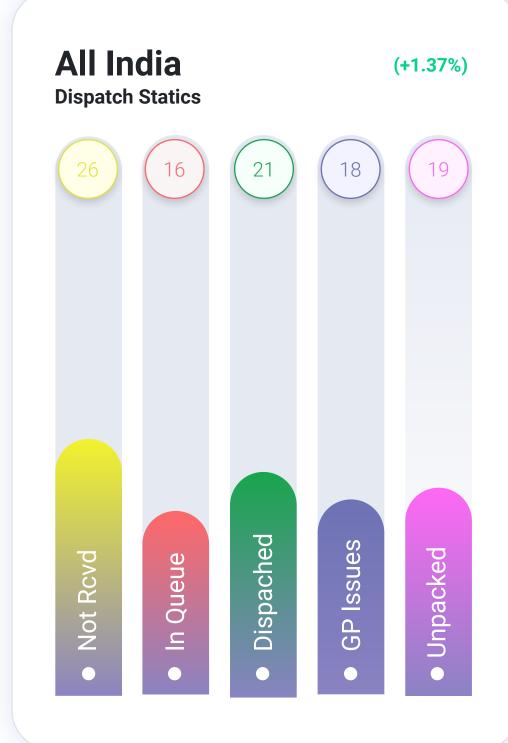

DISPATCH STATISTICS In Queue | Unpacked | Dispached | GP Issues | Not Received

All Day 💙

**Advanced Options** 

Export .xlsx

O Location Metrics

O Order Statistics

O Dispatch Statistics

O User Account