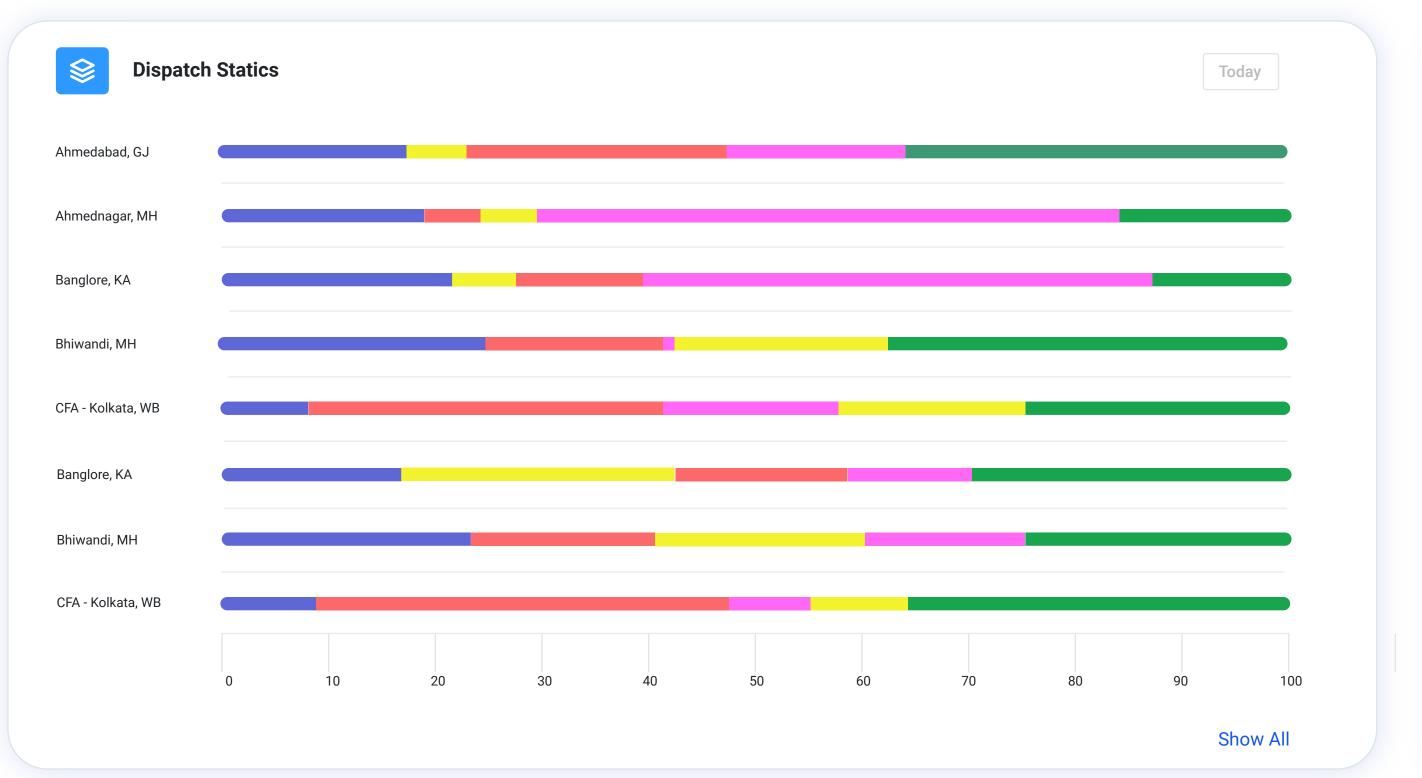

DISPATCH STATISTICS In Queue | Unpacked | Dispached | GP Issues | Not Received

All Day 💙

**Advanced Options** 

Export .xlsx

O Location Metrics

O Order Statistics

O Dispatch Statistics

O User Account