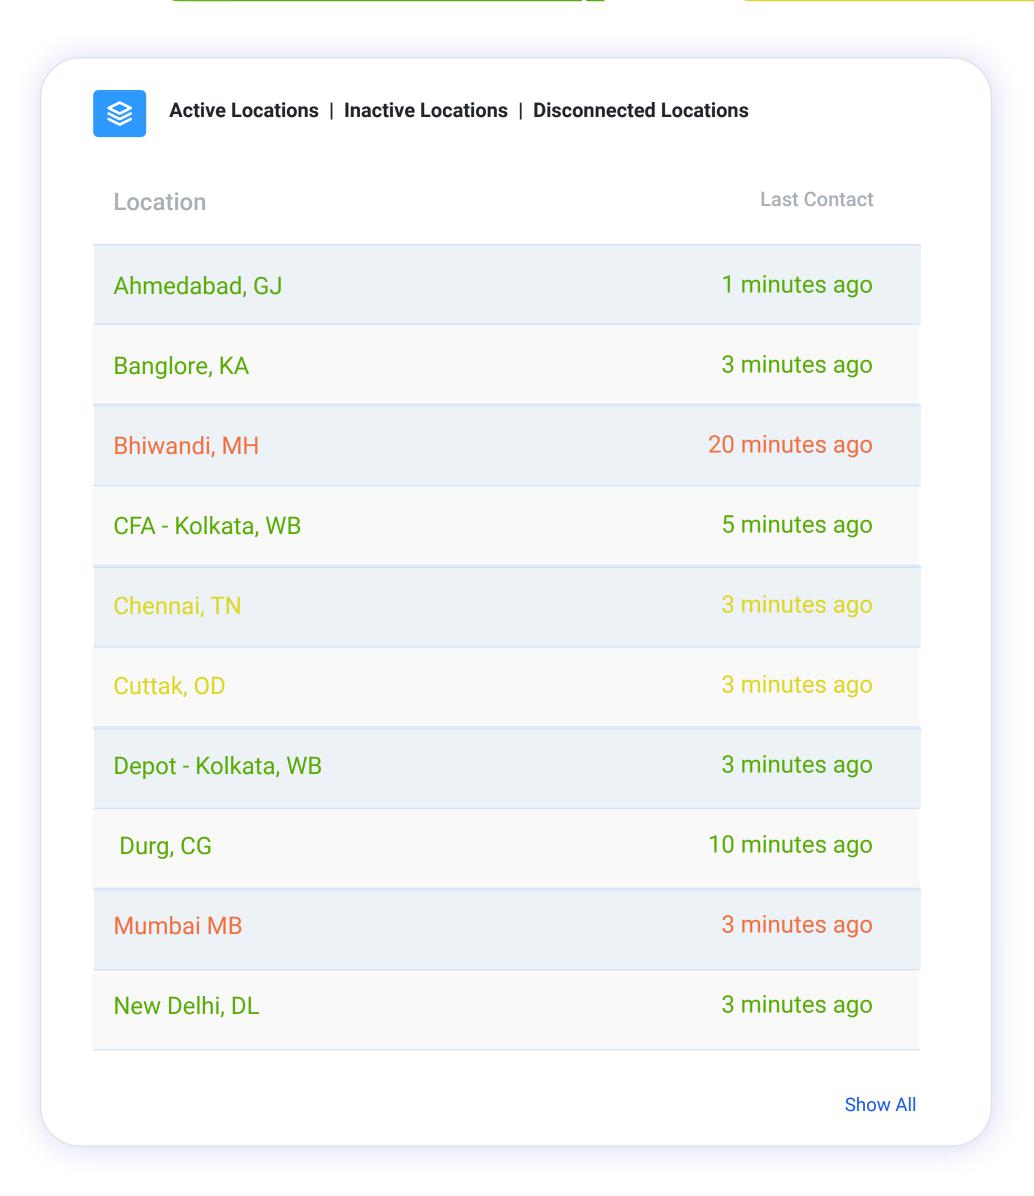

O Dashboard

O Location Metrics

O Order Statistics

O Dispatch Statistics

O User Account

**Dashboard** Active Locations | Inactive Locations | Disconnected Locations

Settings | Analytics | Watchlist

03/02/2023 - 20/08/2023 >

All Day 💙

Advanced Options

New

Export .xlsx ~

Active Location 22

Disconnected Location

02

Inactive Location 06